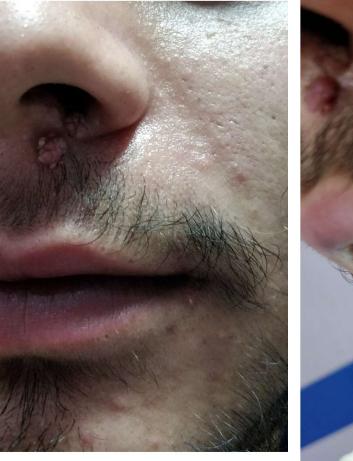

# LOCAL AND SYSTEMIC EXAMINATION

- Abdomen was soft with no tenderness and organomegaly. Bowel sounds were 4 per minute.
- <u>Examination of skin-</u>warts are located on face, mouth, elbow They are multiple brown coloured, soft , mobile and non tender.

efore and after

efore and after