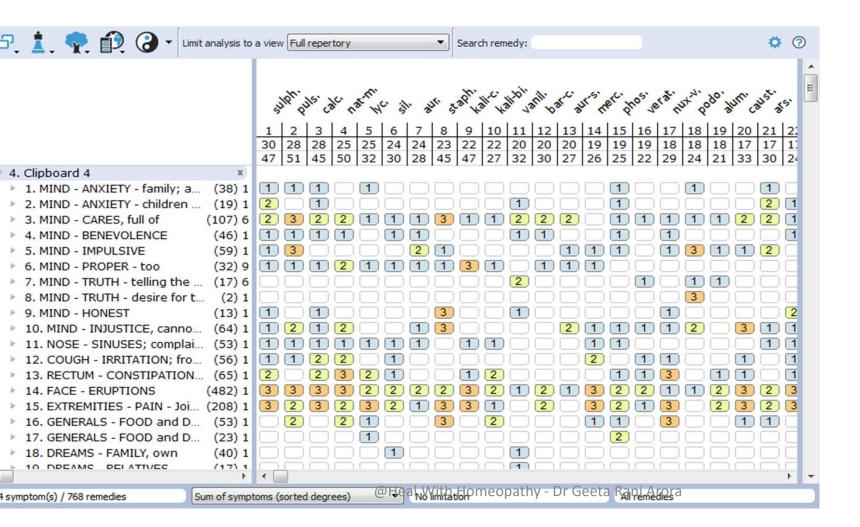

### REPETORIZATION

### REPETORIZATION

| 🗗 İ 🜪 🗊 🕢 🛛 🖬                            | view Classics to 1916 (Kent)                                                                                                                                                                                                   | y: 🔅 🗇                                          |
|------------------------------------------|--------------------------------------------------------------------------------------------------------------------------------------------------------------------------------------------------------------------------------|-------------------------------------------------|
|                                          | caust puts saph at multiplies cat set in an                                                                                                                                                                                    | Jerstrangion din pratio valic draphic autorizan |
|                                          |                                                                                                                                                                                                                                | 1 12 13 14 15 16 17 18 19 20 21 22              |
|                                          | .5         13         13         13         13         12         12         12         12         1           .0         33         33         26         26         25         27         18         18         16         1 |                                                 |
| v 4. Clipboard 4 x                       | 0 00 00 20 20 20 27 10 10 10 1                                                                                                                                                                                                 |                                                 |
| I. MIND - ANXIETY - family; a (8) 1      |                                                                                                                                                                                                                                |                                                 |
| 2. MIND - ANXIETY - children (3) 1       |                                                                                                                                                                                                                                |                                                 |
| 3. MIND - CARES, full of (40) 6          | 2 3 3 2 2 2 2 1 1 1                                                                                                                                                                                                            |                                                 |
| 4. MIND - BENEVOLENCE (20) 1             |                                                                                                                                                                                                                                |                                                 |
| 5. MIND - IMPULSIVE (18) 1               | $1 3 1 \square \square 2 \square \square 2 \square$                                                                                                                                                                            |                                                 |
| ▶ 6. MIND - PROPER - too (0) 9           |                                                                                                                                                                                                                                |                                                 |
| 7. MIND - TRUTH - telling the (4) 6      |                                                                                                                                                                                                                                |                                                 |
| 8. MIND - TRUTH - desire for t (0) 1     |                                                                                                                                                                                                                                |                                                 |
| ▶ 9. MIND - HONEST (0) 1                 |                                                                                                                                                                                                                                |                                                 |
| 10. MIND - INJUSTICE, canno (6) 1        |                                                                                                                                                                                                                                |                                                 |
| 11. NOSE - SINUSES; complai (2) 1        |                                                                                                                                                                                                                                |                                                 |
| 12. COUGH - IRRITATION; fro (39) 1       |                                                                                                                                                                                                                                |                                                 |
| 13. RECTUM - CONSTIPATION (2) 1          |                                                                                                                                                                                                                                |                                                 |
| ▶ 14. FACE - ERUPTIONS (157) 1           | 3 3 2 3 3 2 3 3 2 2 2                                                                                                                                                                                                          |                                                 |
| 15. EXTREMITIES - PAIN - Joi (186) 1     | 3 2 3 2 3 2 3 3 2 1 1                                                                                                                                                                                                          |                                                 |
| 16. GENERALS - FOOD and D (43) 1         |                                                                                                                                                                                                                                |                                                 |
| 17. GENERALS - FOOD and D (0) 1          |                                                                                                                                                                                                                                |                                                 |
| 18. DREAMS - FAMILY, own (1) 1           |                                                                                                                                                                                                                                |                                                 |
| 19. DREAMS - RELATIVES (2) 1             |                                                                                                                                                                                                                                |                                                 |
| < >                                      | @Heal With Homeopa                                                                                                                                                                                                             | athy - Dr Geeta Rani Arora                      |
| 24 symptom(s) / 358 remedies Sum of symp | s (sorted degrees)                                                                                                                                                                                                             | All remedies                                    |

# CORE

- A cautious female with lot of anxieties for family ,children , friends
- Very helpful, like to take charge of things and wants things in control
- Dreams family, friend
- Relationships
- Beauty parlour warts, constipation and sinusitis