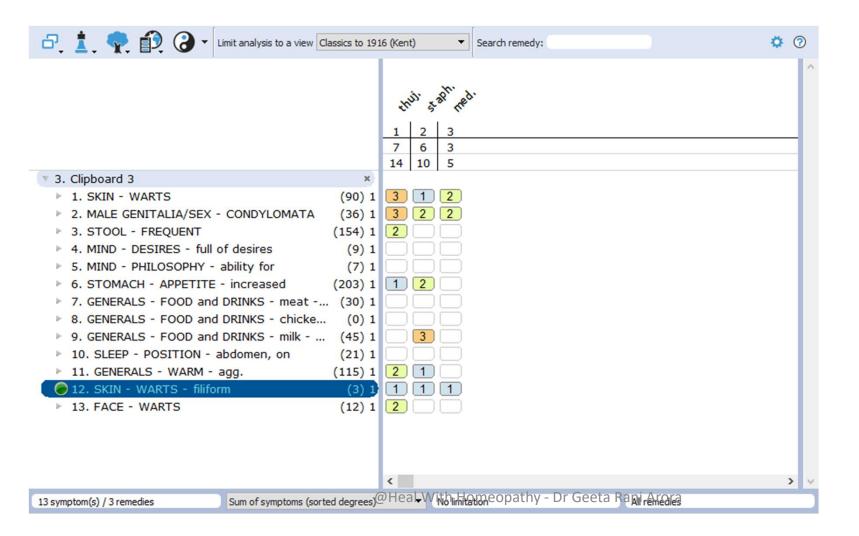

# ANALYSIS OF THE CASE

- After analyzing the symptoms of the case the characteristic mental, physical generals and particular symptoms were considered for forming the totality.
- Considering the above symptomatology, synthesis repertory was preferred & using RADAR software, systematic repertorisation was done.

#### **REPERTORY SHEET**