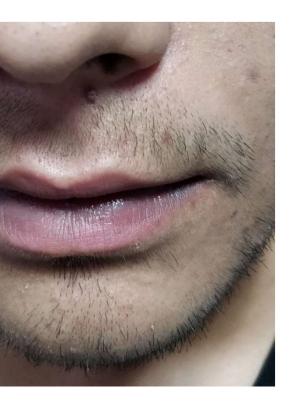

### FOLLOW UP TABLE

| INDICATION FOR PRESCRIPTION                                                                                                                                                | REMEDY                   |
|----------------------------------------------------------------------------------------------------------------------------------------------------------------------------|--------------------------|
| Repertorial Totality and mental make up of patient                                                                                                                         | Sulphur 200 BD / 15 days |
| Warts- two warts have fallen- lip , arms one getting dried<br>size of others has decreased<br>Feet corn-same<br>Stool: once a day, loose occasionally<br>Itching on body + | Sulphur 200/qid/15 days  |

@Heal With Homeopathy - Dr Geeta Rani Arora

Follow up 1 3 July 3/7/2018 Generals were better. Stool: Regular - once a day , well formed Genital Warts + Sulphur 200/tds/15 days

2018 one under the lip has fallen once a day but loose r 200/qid/15 days

#### September 15,2018

Warts- 80% warts have fallen and rest has shrunk. Stool: 2-3 times a day, loose No upper respiratory infection till now. @Heal With Homeopathy - Dr Geeta Rani Arora Acne +