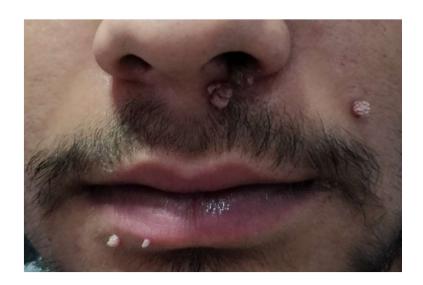

### FOLLOW UP TABLE

| INDICATION FOR PRESCRIPTION                                                                                                                                                | REMEDY                   |
|----------------------------------------------------------------------------------------------------------------------------------------------------------------------------|--------------------------|
| Repertorial Totality and mental make up of patient                                                                                                                         | Sulphur 200 BD / 15 days |
| Warts- two warts have fallen- lip , arms one getting dried<br>size of others has decreased<br>Feet corn-same<br>Stool: once a day, loose occasionally<br>Itching on body + | Sulphur 200/qid/15 days  |

@Heal With Homeopathy - Dr Geeta Rani Arora

Follow up 1 3 July 3/7/2018 Generals were better. Stool: Regular - once a day , well formed Genital Warts + Sulphur 200/tds/15 days

2018 one under the lip has fallen once a day but loose r 200/qid/15 days

#### September 15,2018

Warts- 80% warts have fallen and rest has shrunk. Stool: 2-3 times a day, loose No upper respiratory infection till now. @Heal With Homeopathy - Dr Geeta Rani Arora Acne +