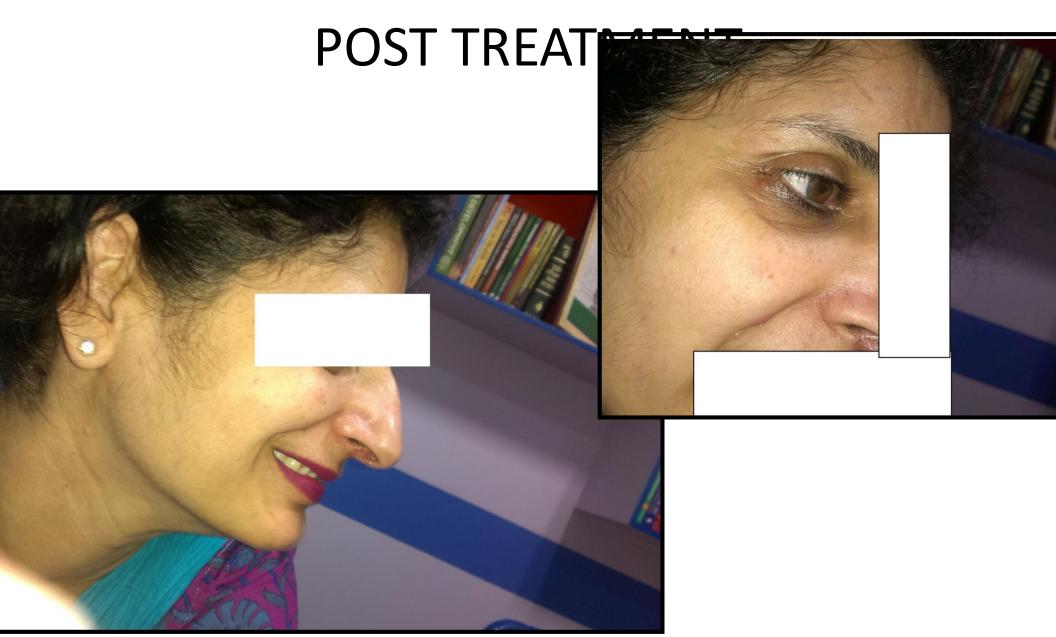

# Prescription based on drug personality is more deeper – molluscum , constipation , PND all got better

- Sleep got better
- She could avoid undergoing surgery for removal and it being near eye even her derma was concerned

efore and after

efore and after