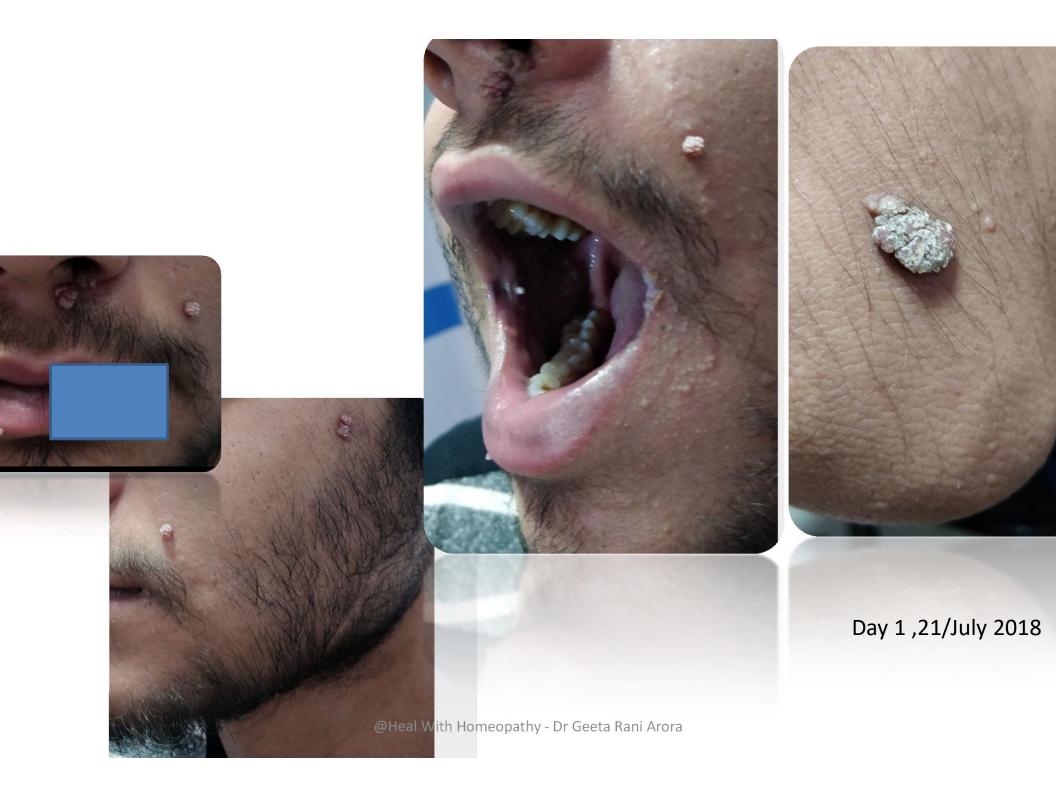

# ANALYSIS OF THE CASE

- After analyzing the symptoms of the case the characteristic mental, physical generals and particular symptoms were considered for forming the totality.
- Considering the above symptomatology, synthesis repertory was preferred & using RADAR software, systematic repertorisation was done.

#### **REPERTORY SHEET**