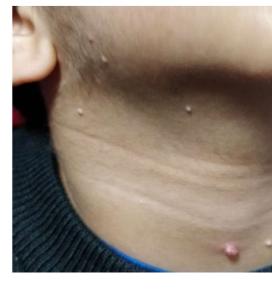

#### **MOLLUSCUM CONTAGIO**

- lluscum is generally a benign disease characterize rly, flesh colored, umbilicated skin lesion 2 to 5m neter.
- infection can be transmitted through closed con uding sexual intercourse.
- ons typically occur in genital region but can be for where on the body except the palms and the sol
- nost cases the disease is self limited and has no emic complications.
- evelops especially often in advanced stages of HI ction.
- ease is often more generalized, severe and persistent in S patients than in other group.