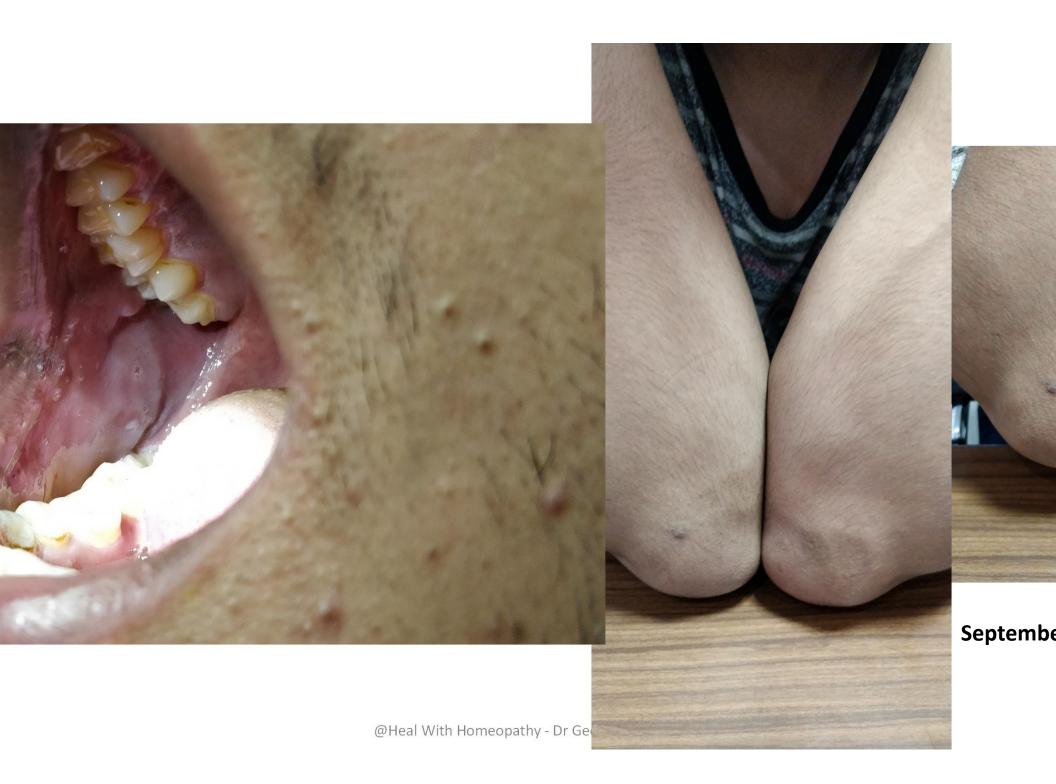

# LOCAL AND SYSTEMIC EXAMINATION

- Abdomen was soft with no tenderness and organomegaly. Bowel sounds were 4 per minute.
- <u>Examination of skin-</u>warts are located on face, mouth, elbow They are multiple brown coloured, soft , mobile and non tender.

#### September 15,2018

Warts- 80% warts have fallen and rest has shrunk. Stool: 2-3 times a day, loose No upper respiratory infection till now. @Heal With Homeopathy - Dr Geeta Rani Arora Acne +