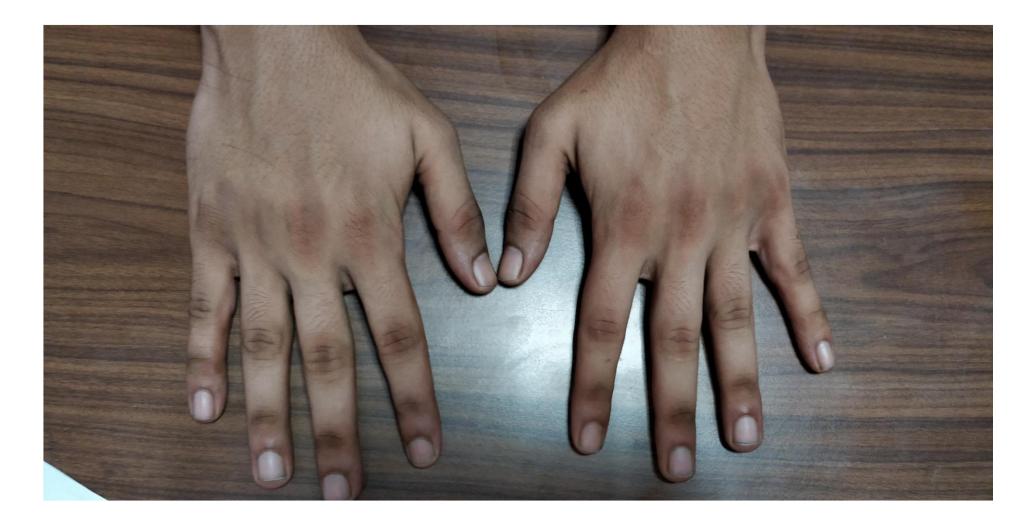

# LOCAL AND SYSTEMIC EXAMINATION

- Abdomen was soft with no tenderness and organomegaly. Bowel sounds were 4 per minute.
- <u>Examination of skin-</u>warts are located on face, mouth, elbow They are multiple brown coloured, soft , mobile and non tender.