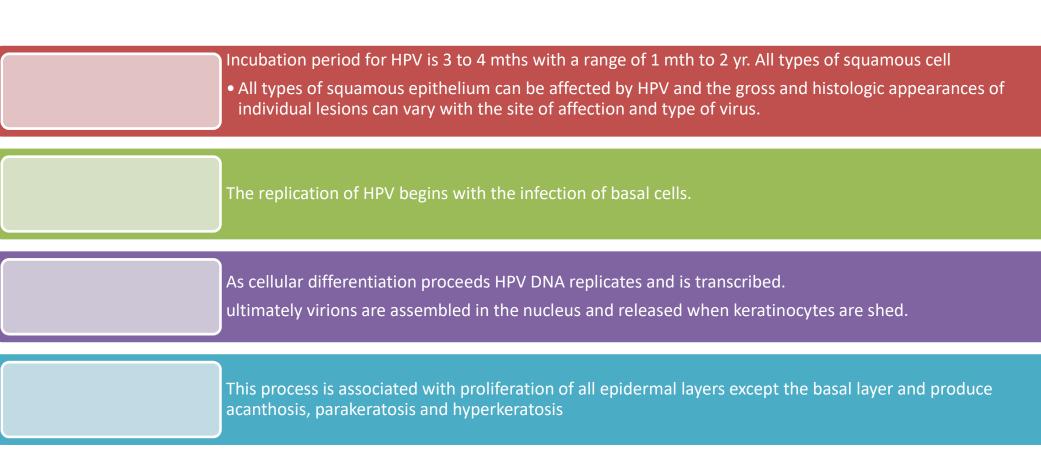

# **Complaints presentation**

| TION   | SENSATION                                                                 | MODALITY                                   | CONCOMITANT |
|--------|---------------------------------------------------------------------------|--------------------------------------------|-------------|
|        | Multiple warts since 2<br>years-Face, elbow, inside<br>mouth and genitals |                                            |             |
| -Right | corn                                                                      |                                            |             |
|        | Unsatisfactory stool<br>3-4 times /day                                    | Immediately after getting up and breakfast |             |

# LOCAL AND SYSTEMIC EXAMINATION

- Abdomen was soft with no tenderness and organomegaly. Bowel sounds were 4 per minute.
- <u>Examination of skin-</u>warts are located on face, mouth, elbow They are multiple brown coloured, soft , mobile and non tender.