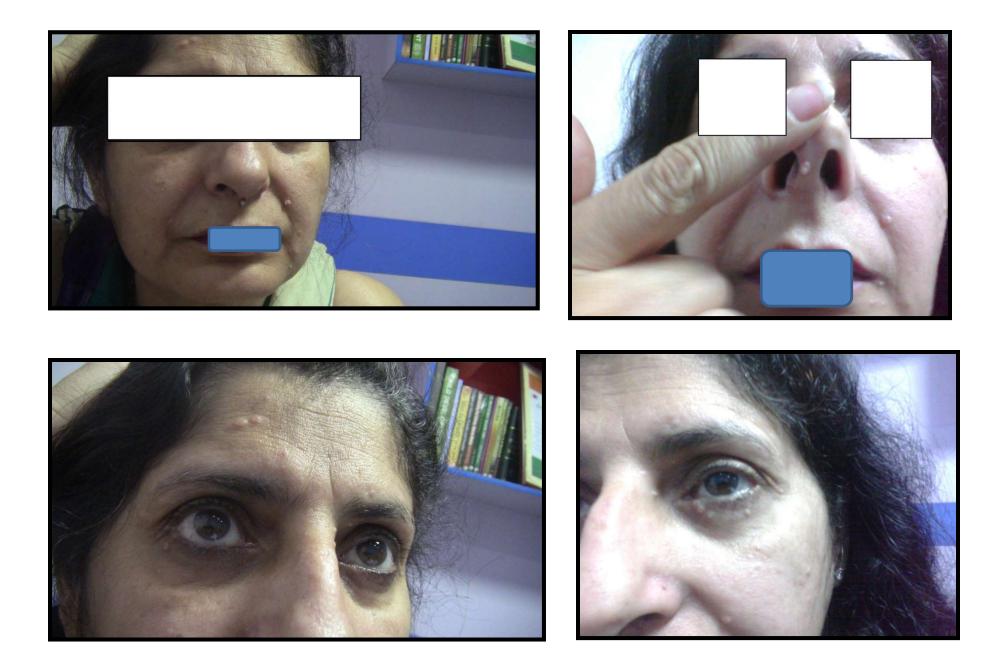

#### Case beauty parlour warts

?? Dulc, Causticum, Dulc?

Sulphur – philosophers

#### DIAGNOSIS

inical

an be made by stopathologic emonstration of

toplasmic

osinophilic inclusions laracterized by pox rus replication. This

orly characterized

| on | Sensation                                                                                                       | Modality                                                                         | Concomitant  |
|----|-----------------------------------------------------------------------------------------------------------------|----------------------------------------------------------------------------------|--------------|
|    | Eruptions<br>Nose – cheeks<br>Eyes – above and sides<br>Diagnosed as beauty parlour warts                       | Itching sometimes                                                                |              |
|    | Cough ,<br>Itching in throat<br>Congestion – kind of<br>IRRITATION in throat<br>PND                             | < night ,<br>. <morning<change of="" season<="" td=""><td></td></morning<change> |              |
|    | Constipation<br>Misses once a week<br>Has to strain inspite of stools not being hard<br>Always had this trouble | > Regular yoga                                                                   | p/h bleeding |
|    |                                                                                                                 |                                                                                  |              |

# CORE

- A cautious female with lot of anxieties for family ,children , friends
- Very helpful, like to take charge of things and wants things in control
- Dreams family, friend
- Relationships
- Beauty parlour warts, constipation and sinusitis