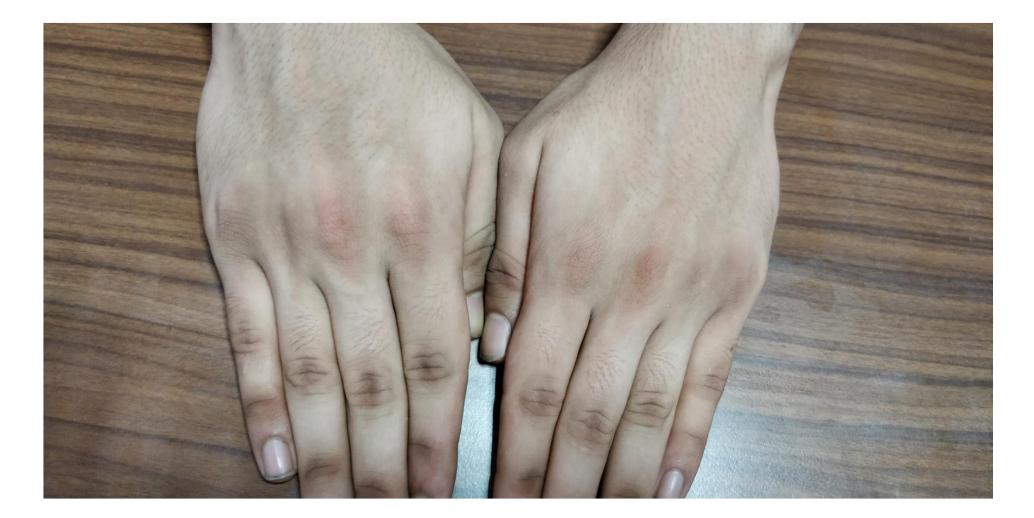

# LOCAL AND SYSTEMIC EXAMINATION

- Abdomen was soft with no tenderness and organomegaly. Bowel sounds were 4 per minute.
- <u>Examination of skin-</u>warts are located on face, mouth, elbow They are multiple brown coloured, soft , mobile and non tender.

### FOLLOW UP TABLE

| INDICATION FOR PRESCRIPTION                                                                                                                                                | REMEDY                   |
|----------------------------------------------------------------------------------------------------------------------------------------------------------------------------|--------------------------|
| Repertorial Totality and mental make up of patient                                                                                                                         | Sulphur 200 BD / 15 days |
| Warts- two warts have fallen- lip , arms one getting dried<br>size of others has decreased<br>Feet corn-same<br>Stool: once a day, loose occasionally<br>Itching on body + | Sulphur 200/qid/15 days  |