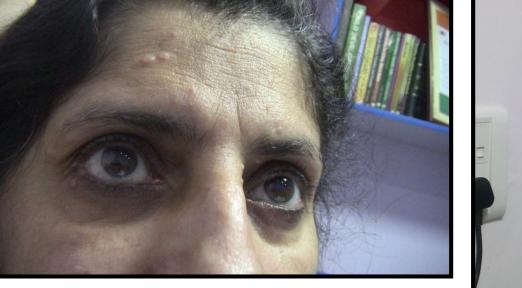

#### **MOLLUSCUM CONTAGIO**

- lluscum is generally a benign disease characterize rly, flesh colored, umbilicated skin lesion 2 to 5m neter.
- infection can be transmitted through closed con uding sexual intercourse.
- ons typically occur in genital region but can be for where on the body except the palms and the sol
- nost cases the disease is self limited and has no emic complications.
- evelops especially often in advanced stages of HI ction.
- ease is often more generalized, severe and persistent in S patients than in other group.

#### DIAGNOSIS

inical

an be made by stopathologic emonstration of

toplasmic

osinophilic inclusions laracterized by pox rus replication. This

orly characterized

| on | Sensation                                                                                                       | Modality                                                                         | Concomitant  |
|----|-----------------------------------------------------------------------------------------------------------------|----------------------------------------------------------------------------------|--------------|
|    | Eruptions<br>Nose – cheeks<br>Eyes – above and sides<br>Diagnosed as beauty parlour warts                       | Itching sometimes                                                                |              |
|    | Cough ,<br>Itching in throat<br>Congestion – kind of<br>IRRITATION in throat<br>PND                             | < night ,<br>. <morning<change of="" season<="" td=""><td></td></morning<change> |              |
|    | Constipation<br>Misses once a week<br>Has to strain inspite of stools not being hard<br>Always had this trouble | > Regular yoga                                                                   | p/h bleeding |
|    |                                                                                                                 |                                                                                  |              |