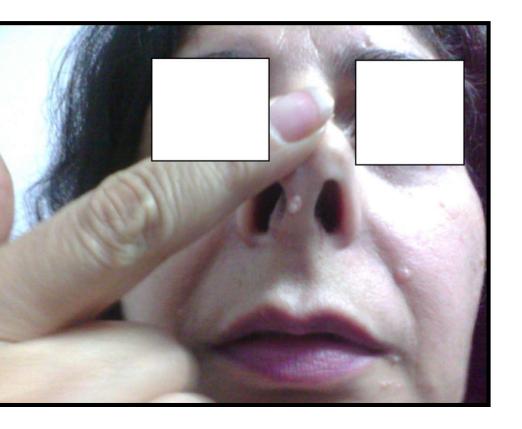

#### DIAGNOSIS

inical

an be made by stopathologic emonstration of

toplasmic

osinophilic inclusions laracterized by pox rus replication. This

orly characterized

| on | Sensation                                                                                                       | Modality                                                                         | Concomitant  |
|----|-----------------------------------------------------------------------------------------------------------------|----------------------------------------------------------------------------------|--------------|
|    | Eruptions<br>Nose – cheeks<br>Eyes – above and sides<br>Diagnosed as beauty parlour warts                       | Itching sometimes                                                                |              |
|    | Cough ,<br>Itching in throat<br>Congestion – kind of<br>IRRITATION in throat<br>PND                             | < night ,<br>. <morning<change of="" season<="" td=""><td></td></morning<change> |              |
|    | Constipation<br>Misses once a week<br>Has to strain inspite of stools not being hard<br>Always had this trouble | > Regular yoga                                                                   | p/h bleeding |
|    |                                                                                                                 |                                                                                  |              |

efore and after

efore and after