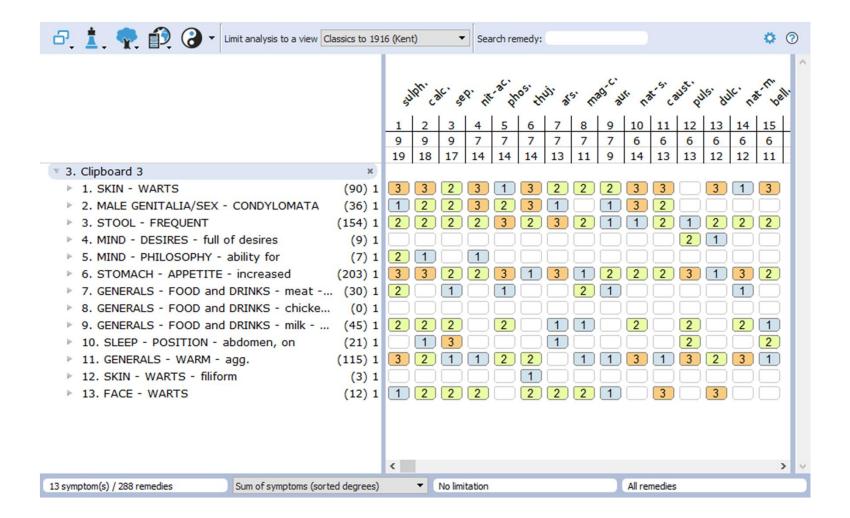

### REPETORIZATION

### REPETORIZATION

| 🗗 İ 🜪 🗊 🕢 🛛 🖬                            | view Classics to 1916 (Kent)                                                                                                                                                                                                   | y: 🔅 🗇                                          |
|------------------------------------------|--------------------------------------------------------------------------------------------------------------------------------------------------------------------------------------------------------------------------------|-------------------------------------------------|
|                                          | caust puts saph at multiplies cat set in an                                                                                                                                                                                    | Jerstrangion din pratio valic draphic autorizan |
|                                          |                                                                                                                                                                                                                                | 1 12 13 14 15 16 17 18 19 20 21 22              |
|                                          | .5         13         13         13         13         12         12         12         12         1           .0         33         33         26         26         25         27         18         18         16         1 |                                                 |
| v 4. Clipboard 4 x                       | 0 00 00 20 20 20 27 10 10 10 1                                                                                                                                                                                                 |                                                 |
| I. MIND - ANXIETY - family; a (8) 1      |                                                                                                                                                                                                                                |                                                 |
| 2. MIND - ANXIETY - children (3) 1       |                                                                                                                                                                                                                                |                                                 |
| 3. MIND - CARES, full of (40) 6          | 2 3 3 2 2 2 2 1 1 1                                                                                                                                                                                                            |                                                 |
| 4. MIND - BENEVOLENCE (20) 1             |                                                                                                                                                                                                                                |                                                 |
| 5. MIND - IMPULSIVE (18) 1               | $1 3 1 \square \square 2 \square \square 2 \square$                                                                                                                                                                            |                                                 |
| ▶ 6. MIND - PROPER - too (0) 9           |                                                                                                                                                                                                                                |                                                 |
| 7. MIND - TRUTH - telling the (4) 6      |                                                                                                                                                                                                                                |                                                 |
| 8. MIND - TRUTH - desire for t (0) 1     |                                                                                                                                                                                                                                |                                                 |
| ▶ 9. MIND - HONEST (0) 1                 |                                                                                                                                                                                                                                |                                                 |
| 10. MIND - INJUSTICE, canno (6) 1        |                                                                                                                                                                                                                                |                                                 |
| 11. NOSE - SINUSES; complai (2) 1        |                                                                                                                                                                                                                                |                                                 |
| 12. COUGH - IRRITATION; fro (39) 1       |                                                                                                                                                                                                                                |                                                 |
| 13. RECTUM - CONSTIPATION (2) 1          |                                                                                                                                                                                                                                |                                                 |
| ▶ 14. FACE - ERUPTIONS (157) 1           | 3 3 2 3 3 2 3 3 2 2 2                                                                                                                                                                                                          |                                                 |
| 15. EXTREMITIES - PAIN - Joi (186) 1     | 3 2 3 2 3 2 3 3 2 1 1                                                                                                                                                                                                          |                                                 |
| 16. GENERALS - FOOD and D (43) 1         |                                                                                                                                                                                                                                |                                                 |
| 17. GENERALS - FOOD and D (0) 1          |                                                                                                                                                                                                                                |                                                 |
| 18. DREAMS - FAMILY, own (1) 1           |                                                                                                                                                                                                                                |                                                 |
| 19. DREAMS - RELATIVES (2) 1             |                                                                                                                                                                                                                                |                                                 |
| < >                                      | @Heal With Homeopa                                                                                                                                                                                                             | athy - Dr Geeta Rani Arora                      |
| 24 symptom(s) / 358 remedies Sum of symp | s (sorted degrees)                                                                                                                                                                                                             | All remedies                                    |