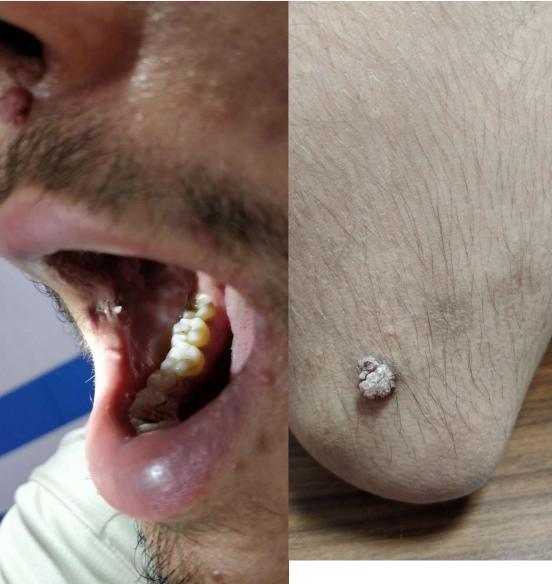

# CASE 18 year old male

# **Complaints presentation**

| TION   | SENSATION                                                                 | MODALITY                                   | CONCOMITANT |
|--------|---------------------------------------------------------------------------|--------------------------------------------|-------------|
|        | Multiple warts since 2<br>years-Face, elbow, inside<br>mouth and genitals |                                            |             |
| -Right | corn                                                                      |                                            |             |
|        | Unsatisfactory stool<br>3-4 times /day                                    | Immediately after getting up and breakfast |             |

# LOCAL AND SYSTEMIC EXAMINATION

- Abdomen was soft with no tenderness and organomegaly. Bowel sounds were 4 per minute.
- <u>Examination of skin-</u>warts are located on face, mouth, elbow They are multiple brown coloured, soft , mobile and non tender.